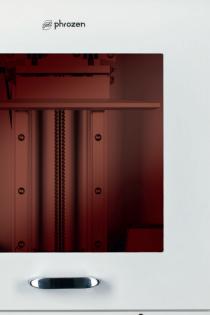

## Phrozen Sonic XL 4K 2022

## **Qualified by Dreve**

Compact LCD desktop printer with  $52\mu$  print precision thanks to 4K display and high light intensity for fast construction times. The high-quality processed full metal housing, a huge build platform and an easy handling of the vat make the Dreve version of the Sonic XL 4K 2022 a user-friendly 3D printer for all dental applications.

## **Technical data**

**Dimensions** H 470 x W 330 x D 290 mm

Weight approx. 18 kg

**Voltage** 100–240 V / 50–60 Hz / 0.7 A

**Print volume** X 200 x Y 125 x Z 200 mm

**Layer thickness** 0.01–0.30 mm

D3500 Phrozen Sonic XL 4K 2022